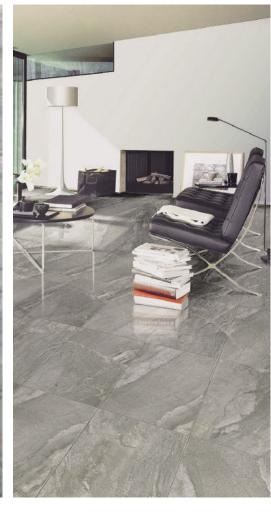

## PESCARA RANGE

Pescara Range brings you an array of surface finishes to cover any surface in your home. Floors, Walls, Exterior areas. The porcelain body features and easy to clean glaze that is offered in 3 surfaces that shows veining and subtle classic colours with natural movement.

Matt surafce provides a classic satin finish with slight texture providing the most natural look. Can be used for Floors and Walls. Polished surface lifts the depth of the product and features a high polished elegant look. Can be used for Floors and Walls. Antislip surface features a textured natural surface which co-ordinates in colour to the above Matt and Polished surfaces, perfect to continue the same theme allowing both indoor and outdoor to look similar providing indoor - outdoor flow.

Pescara Bianco Matt 600x600 Polished 600x600 Antislip 600x600

Pescara Bianco Matt 300x600 Polished 300x600

Pescara Avorio Matt 600x600 Polished 600x600 Antislip 600x600

Pescara Avorio Polished 300x600

Pescara Cemento Matt 600x600 Polished 600x600 Antislip 600x600