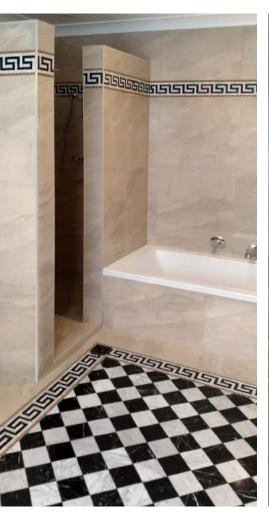

## PESCARA RANGE

Pescara Range brings you an array of surface finishes to cover any surface in your home. Floors, Walls, Exterior areas. The porcelain body features and easy to clean glaze that is offered in 3 surfaces that shows veining and subtle classic colours with natural movement.

Matt surafce provides a classic satin finish with slight texture providing the most natural look. Can be used for Floors and Walls. Polished surface lifts the depth of the product and features a high polished elegant look. Can be used for Floors and Walls. Antislip surface features a textured natural surface which co-ordinates in colour to the above Matt and Polished surfaces, perfect to continue the same theme allowing both indoor and outdoor to look similar providing indoor - outdoor flow.